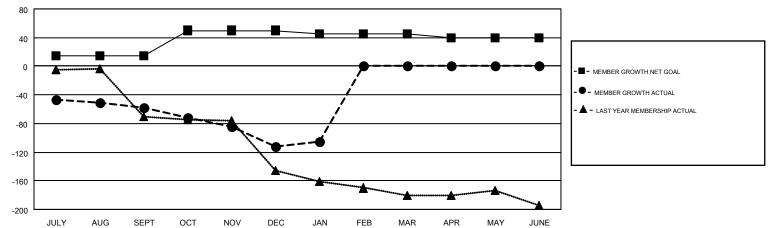

## GMT MONTHLY MEMBERSHIP PROGRESS REPORT

Results as of: 1/31/2019

Multiple District 49

**LOCATION: ALASKA** 

GMT CA 1

| Clubs         |               |           |               | Members               |                           |                         |                                              |  |
|---------------|---------------|-----------|---------------|-----------------------|---------------------------|-------------------------|----------------------------------------------|--|
|               | RESULTS FOR   | 2018-2019 |               | RESULTS FOR 2018-2019 |                           |                         |                                              |  |
| QUARTER       | NEW CLUB GOAL | NEW CLUBS | DROPPED CLUBS | QUARTER               | MEMBER GROWTH NET<br>GOAL | MEMBER GROWTH<br>ACTUAL | DROPPED MEMBERS ACTUAL (including transfers) |  |
| JULY/AUG/SEPT | 1             | 0         | 0             | JULY/AUG/SEPT         | 15                        | 78                      | 129                                          |  |
| OCT/NOV/DEC   | 2             | 0         | 0             | OCT/NOV/DEC           | 35                        | 74                      | 123                                          |  |
| JAN/FEB/MAR   | 0             | 0         | 0             | JAN/FEB/MAR           | -5                        | 26                      | 17                                           |  |
| APR/MAY/JUNE  | 0             | 0         | 0             | APR/MAY/JUNE          | -5                        | 0                       | 0                                            |  |

## GOALS AND ACTUAL MEMBERS CUMULATIVE

| DROPPED CLUBS: 0  DROPPED MEMBERS |          | 43 CLUBS OF 66 ADDED 1 OR MORE<br>NEW MEMBERS | GENDER DISTE<br>MALE<br>FEMALE  | 1,124 (55.75%)<br>892 (44.25%) |     |
|-----------------------------------|----------|-----------------------------------------------|---------------------------------|--------------------------------|-----|
| DECEASED                          | 15       | CLICK HERE FOR CHANN ATIVE                    | TOTAL FAMILY UNIT MEMBERS       |                                | 517 |
| CLUB CANCELLED OTHER              | 0<br>254 | CLICK HERE FOR CUMULATIVE  MEMBERSHIP DATA    | FAMILY MEMBERS PAYING HALF DUES |                                | 269 |
| TOTAL                             | 269      |                                               | DUES                            |                                |     |