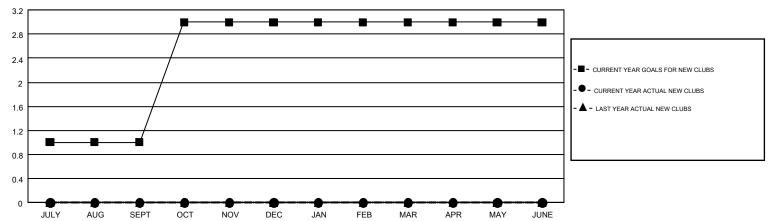

## GMT MONTHLY MEMBERSHIP PROGRESS REPORT

Results as of: 1/31/2019

Multiple District 49

**LOCATION: ALASKA** 

GMT CA 1

| Clubs         |               |           |               | Members               |                           |                         |                                              |  |
|---------------|---------------|-----------|---------------|-----------------------|---------------------------|-------------------------|----------------------------------------------|--|
|               | RESULTS FOR   | 2018-2019 |               | RESULTS FOR 2018-2019 |                           |                         |                                              |  |
| QUARTER       | NEW CLUB GOAL | NEW CLUBS | DROPPED CLUBS | QUARTER               | MEMBER GROWTH NET<br>GOAL | MEMBER GROWTH<br>ACTUAL | DROPPED MEMBERS ACTUAL (including transfers) |  |
| JULY/AUG/SEPT | 1             | 0         | 0             | JULY/AUG/SEPT         | 15                        | 78                      | 129                                          |  |
| OCT/NOV/DEC   | 2             | 0         | 0             | OCT/NOV/DEC           | 35                        | 74                      | 123                                          |  |
| JAN/FEB/MAR   | 0             | 0         | 0             | JAN/FEB/MAR           | -5                        | 26                      | 17                                           |  |
| APR/MAY/JUNE  | 0             | 0         | 0             | APR/MAY/JUNE          | -5                        | 0                       | 0                                            |  |

## GOALS AND ACTUAL NEW CLUBS CUMULATIVE